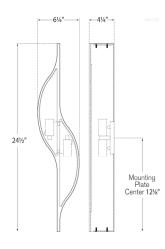

### Available in

Antique-Burnished Brass With Frosted Glass Bronze With Frosted Glass Polished Nickel With Frosted Glass

Dimensions

Height: 24.5" Width: 6.25" Extension: 4.25" Backplate: 4" x 3" Decorative

#### Dimensions

Height: 24.5" Width: 6.25" Extension: 4.25" Backplate: 4" x 3" Decorative

Socket

2 - E17 Keyless

Wattage

2 - 40 T6.5

Weight

7 lbs