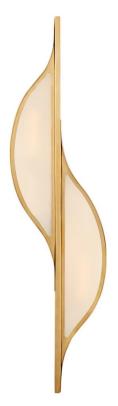

# Avant Large Curved Sconce

## KW2705AB-FG

#### Materials Shown

Antique-Burnished Brass With Frosted Glass

### Available in

Antique-Burnished Brass With Frosted Glass Bronze With Frosted Glass Polished Nickel With Frosted Glass

Dimensions

Height: 24.5" Width: 6.25" Extension: 4.25" Backplate: 4" x 3" Decorative