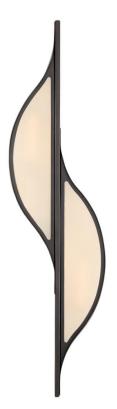

# Avant Large Curved Sconce

## KW2705BZ-FG

Materials Shown

**Bronze With Frosted Glass** 

Available in

Antique-Burnished Brass With Frosted Glass Bronze With Frosted Glass Polished Nickel With Frosted Glass

#### Dimensions

Height: 24.5" Width: 6.25" Extension: 4.25" Backplate: 4" x 3" Decorative

Socket

2 - E17 Keyless

Wattage

2 - 40 T6.5

Weight

7 lbs