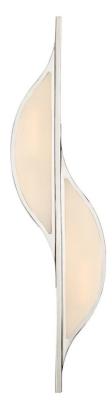

# Avant Large Curved Sconce

## KW2705PN-FG

Materials Shown

**Polished Nickel With Frosted Glass** 

## Available in

Antique-Burnished Brass With Frosted Glass Bronze With Frosted Glass Polished Nickel With Frosted Glass

#### Dimensions

Height: 24.5" Width: 6.25" Extension: 4.25" Backplate: 4" x 3" Decorative

Socket

2 - E17 Keyless

Wattage

2 - 40 T6.5

Weight

7 lbs